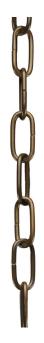

## Chain

Ten feet of 9 gauge chain in Oil Rubbed Bronze finish. Solid chain permits installation of chain-hung fixtures on high ceilings. Maximum fixture weight 50 lbs.

• Oil Rubbed Bronze finish.

- Standard 3 o'clock cut, oval chain.
- 10 Ft. overall length may be shortened as needed.
- 9 gauge, 50 lbs. maximum weight.

Category: Accessories

**Finish:** Oil Rubbed Bronze (Painted) **Construction:** Steel construction

| MOUNTING                                            | ADDITIONAL INFORMATION |
|-----------------------------------------------------|------------------------|
| Ceiling mounted  Ten feet of 9 gauge chain supplied | 1 year warranty        |
|                                                     |                        |