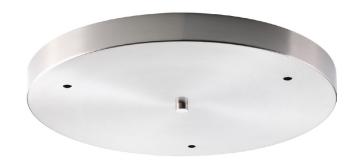

## **Accessory Canopy**

This round pendant accessory allows for the hanging of 3 pendants off of one outlet box. Pendants can be mounted staggered or in line. The maximum pendant width for three pendants is 9" each.

• Round pendant accessory.

- Allows for the hanging of 3 pendants off of one outlet box.
- Can be mounted staggered or in line.

Category: Accessories

Finish: Brushed Nickel (Plated)

Construction: Steel construction