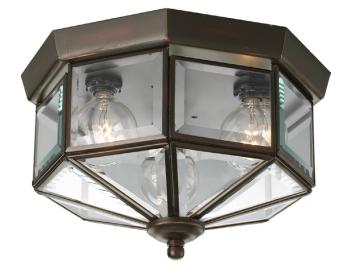

## **Beveled Glass**

Three-light octagonal close-to-ceiling fixture with clear, bound beveled glass. Solid brass construction. G-lamps recommended. Traditional styling perfect for halls, closets, porches, laundry rooms, bedroom. Antique Bronze finish.

- Clear beveled glass panels.
- Solid brass construction.
- G lamps recommended.

## Category: Close-to-Ceiling

Finish: Antique Bronze (painted)

Construction: Solid brass Construction

Glass/Shade: Clear Beveled glass panels

Diameter: 9-3/4" Height: 6"

| MOUNTING                                                                                                                                           | ELECTRICAL                   | LAMPING                                                     | ADDITIONAL INFORMATION      |
|----------------------------------------------------------------------------------------------------------------------------------------------------|------------------------------|-------------------------------------------------------------|-----------------------------|
| Ceiling mounted                                                                                                                                    | Pre-wired                    | Quantity:                                                   | UL-CUL Damp location listed |
| Mounting strap for outlet box<br>included<br>Canopy covers a standard 4"<br>octagonal recessed outlet box<br>9.75" W., 1.0625" ht., 9.75"<br>depth | 6" of wire supplied<br>120 V | Three 25w max. Candelabra Base<br>E12 base phenolic sockets | 1 year warranty             |