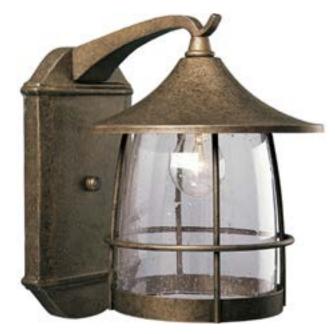

## **Prairie**

Unique cantilevered arms, distinctive roof and wire frames surround clear seeded glass. Aluminum and Brass construction. One-light wall lantern.

Category: Outdoor

Finish: Burnished Chestnut (painted)

Construction: Aluminum construction, Brass construction

Glass: Clear seeded glass

Width: 10" Height: 13-1/2" Depth: 12-1/2" H/CTR: 7-1/2"

| MOUNTING                                             | ELECTRICAL                         | LAMPING                                                  | ADDITIONAL INFORMATION                                                        |
|------------------------------------------------------|------------------------------------|----------------------------------------------------------|-------------------------------------------------------------------------------|
| Wall mounted  Mounting strap for outlet box included | Pre-wired 6" of wire supplied 120V | Quantity: 1<br>100W Medium Base<br>Medium ceramic socket | UL-CUL Wet location listed  1 year warranty  Companion fixtures are available |