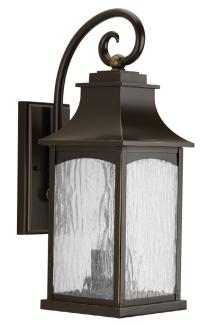

## Maison

Two-light medium wall lantern in the Maison Collection offers traditional French country styling for a variety of home settings. Classic and formal clear water seeded glass complements the powder coat finish. Oil Rubbed Bronze finish.

- Traditional French country styling.
- Classic and formal clear water seeded glass.
- Powder coat finish.

Category: Outdoor

**Finish:** Oil Rubbed Bronze (hand painted) **Construction:** Aluminum Construction **Glass/Shade:** Water Seeded glass panels

Width: 7-1/4" Height: 20" Depth: 10-1/2" H/CTR: 10-5/8"

| MOUNTING                                                                                                                              | ELECTRICAL                   | LAMPING                                                | ADDITIONAL INFORMATION     |
|---------------------------------------------------------------------------------------------------------------------------------------|------------------------------|--------------------------------------------------------|----------------------------|
| Wall mounted                                                                                                                          | Pre-wired                    | Quantity:                                              | cCSAus Wet location listed |
| Mounting strap for outlet box included  Back plate covers a standard 4" octagonal recessed outlet box  4.5" W., 9.0625" ht., 1" depth | 6" of wire supplied<br>120 V | Two 60w max. Candelabra Base E12 base phenolic sockets | 1 year warranty            |