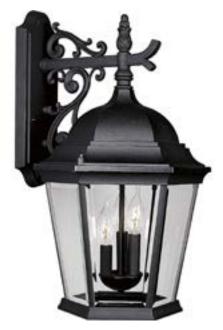

## Welbourne

The Welbourne collection features hexagonal framework with vine inspired scrolls and clear beveled glass panels. Cast aluminum construction with durable powder coat finish. Three-light wall lantern.

Category: Outdoor

Finish: Textured Black (painted)

Construction: Die-cast aluminum construction

Glass: Clear beveled glass panels

Width: 12-5/8" Height: 22-3/16" Depth: 13-13/16" H/CTR: 8-1/2"

Glass: 5-7/16" Top, 3-13/16" Bottom

Height: 8-13/16"

| MOUNTING                                                                                                                                   | ELECTRICAL                         | LAMPING                                                           | ADDITIONAL INFORMATION                                                                                                           |
|--------------------------------------------------------------------------------------------------------------------------------------------|------------------------------------|-------------------------------------------------------------------|----------------------------------------------------------------------------------------------------------------------------------|
| Wall mounted  Mounting strap for outlet box included  Back plate covers a standard 4" hexagonal recessed outlet box  4-1/2" W., 13-5/8"ht. | Pre-wired 6" of wire supplied 120V | Quantity: 3<br>60W Candelabra Base<br>Candelabra phenolic sockets | cCSAus Wet location listed  1 year warranty  Companion Chain hung lantern, Post top lantern, Wall lantern fixtures are available |