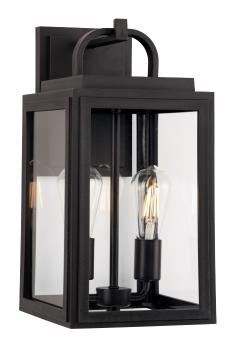

## Grandbury

Grandbury Collection Two-Light Transitional Antique Bronze Clear Glass Outdoor Wall Lantern

Category: Outdoor

Finish: Antique Bronze (Unfinished)

Construction: injection-Molded Plastic Construction

Glass/Shade: Clear Glass Panel

Width: 9 in Extends: 10 in Height: 17-1/8 in H/CTR: 3-3/4 in

Clear Glass Panel

| MOUNTING                                                | ELECTRICAL                | LAMPING                                 | ADDITIONAL INFORMATION     |
|---------------------------------------------------------|---------------------------|-----------------------------------------|----------------------------|
| Wall mounted                                            | 6 inches of wire supplied | (2) Medium Base (E26) Socket            | cETLus Wet Location Listed |
| Mounting plate for outlet box included                  | 120 VAC                   | Lamp Type A19                           | 5-year Limited Warranty    |
| Canopy covers a standard 4"                             |                           | Incandescent: 60-watt MAX per<br>socket |                            |
| recessed outlet box: 6.125" W.,<br>9.125" ht., 1" depth |                           | LED: 12.5-watt MAX per socket           |                            |
| , ,                                                     |                           | Fully dimmable with dimmable bulbs      |                            |