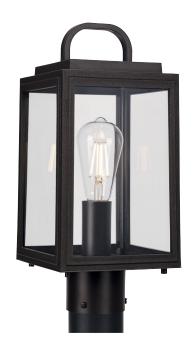

## Grandbury

Grandbury Collection One-Light Transitional Antique Bronze Clear Glass Outdoor Post Light

Category: Outdoor

Finish: Antique Bronze (Unfinished)

Construction: injection-Molded Plastic Construction

Glass/Shade: Clear Glass Panel

Square: 7 in Height: 15-5/8 in

Clear Glass Panel

| MOUNTING                                                 | ELECTRICAL                | LAMPING                                                                | ADDITIONAL INFORMATION     |
|----------------------------------------------------------|---------------------------|------------------------------------------------------------------------|----------------------------|
| Post mounted, fits standard 3"<br>post (sold separately) | 6 inches of wire supplied | (1) Medium Base (E26) Socket                                           | cETLus Wet Location Listed |
|                                                          | 120 VAC                   | Lamp Type A19                                                          | 5-year Limited Warranty    |
|                                                          |                           | Incandescent: 75-watt MAX per<br>socket<br>LED: 15-watt MAX per socket |                            |
|                                                          |                           | Fully dimmable with dimmable bulbs                                     |                            |