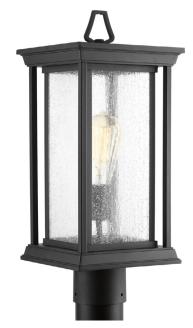

## **Endicott**

One-Light post lantern with a Craftsman-inspired silhouette, Endicott offers visual interest to your home's exterior. The elongated frame is finished with clear seeded glass.

- Features a Craftsman-inspired silhouette
- An outdoor lantern with an elongated frame.Frame is finished with clear seeded glass
- Black finish.
- Fits 3" post. (order separately.).

Category: Outdoor Finish: Black (painted)

**Construction:** Aluminum Construction **Glass/Shade:** Clear Seeded glass panels

Width: 7-3/8" Height: 17-3/4"

Glass

Width: 4-3/8" Height: 10-3/4"

| MOUNTING                                                                                          | ELECTRICAL                                | LAMPING                                                   | ADDITIONAL INFORMATION                     |
|---------------------------------------------------------------------------------------------------|-------------------------------------------|-----------------------------------------------------------|--------------------------------------------|
| Post top - fitter for 3" post or<br>pedestal mounted<br>Mounting strap for outlet box<br>included | Pre-wired<br>6" of wire supplied<br>120 V | Quantity:<br>One 100w max. Medium Base<br>E26 base socket | cCSAus Wet location listed 1 year warranty |