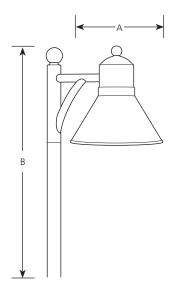

solid state **LED Landscape** Landscape

> -20 -31

P5245

|         | Finish  |       |                     |                     |        |  |  |
|---------|---------|-------|---------------------|---------------------|--------|--|--|
| Catalog | Antique | Black | <del>_</del>        | Dimensions (Inches) |        |  |  |
| No.     | Bronze  |       |                     | Α                   | В      |  |  |
| P5245   | -20     | -31   | 1.5w LED (included) | 6-1/2               | 20-3/4 |  |  |