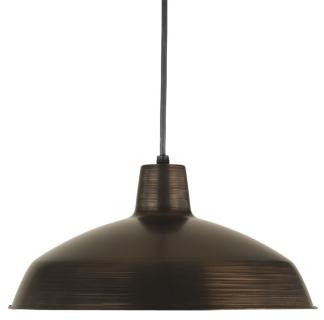

## **Metal Shade**

One-light industrial style warehouse cord-hung pendant with spun metal shade. Gloss white inside shade for reflectivity. 3 Conductor SVT black cord

- One-light industrial style warehouse cord-hung pendant.
- Spun metal shade.
- Gloss white inside shade for reflectivity.

Category: Pendants

Finish: Venetian Bronze (plated)
Construction: Steel Construction
Glass/Shade: Spun metal shade

Diameter: 16" Height: 7-1/2"

Overall Ht. W/Cord: 129"

| MOUNTING                                                                                          | ELECTRICAL                        | LAMPING                                           | ADDITIONAL INFORMATION      |
|---------------------------------------------------------------------------------------------------|-----------------------------------|---------------------------------------------------|-----------------------------|
| Ceiling cord mounted                                                                              | Pre-wired                         | Quantity:                                         | UL-CUL Damp location listed |
| Mounting strap for outlet box included  Canopy covers a standard 4" octagonal recessed outlet box | 10 feet of wire supplied<br>120 V | One 150w max. Medium Base E26 base ceramic socket | 1 year warranty             |
| 5.158" W., 1.05" ht., 5.158" depth                                                                |                                   |                                                   |                             |