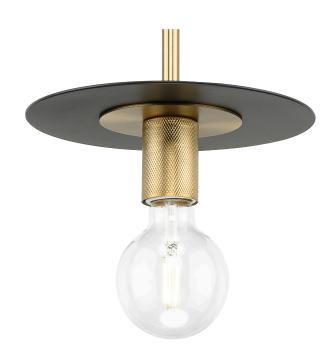

## Trimble

Trimble Collection One-Light Brushed Bronze Mini Pendant

Category: Pendants

Finish: Brushed Bronze (Plated) with Matte Black accent

**Construction:** Steel Construction

Diameter: 8 in

Height: 2.5 in (does not include bulb) Overall Ht. W/Stem And Swivel: 59 in

| MOUNTING                                                                          | ELECTRICAL               | LAMPING                            | ADDITIONAL INFORMATION    |
|-----------------------------------------------------------------------------------|--------------------------|------------------------------------|---------------------------|
| Ceiling Stem Hung with 6 links of chain                                           | 10 feet of wire supplied | (1) Medium Base (E26) Socket       | cULus Dry Location Listed |
|                                                                                   | 120 VAC                  | Lamp Type A19                      | 1-year Limited Warranty   |
| 1/8 IP mounting plate for outlet<br>box included                                  |                          | Incandescent: 60-watt MAX per      |                           |
| with quick link                                                                   |                          | LED: 12.5-watt MAX per socket      |                           |
| One 6", four 12" lengths of stem included                                         |                          | Fully dimmable with dimmable bulbs |                           |
| Canopy covers a standard 4" recessed outlet box: 5.12" W., 0.81" ht., 5.12" depth |                          |                                    |                           |