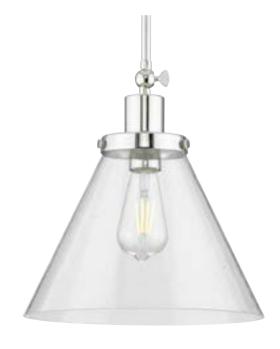

## P500324-104 Hinton

Hinton Collection 1-Light Polished Nickel Clear Seeded Glass Vintage Pendant Hanging Light

Category: Pendants

Finish: Polished Nickel (Plated)
Construction: Steel Construction
Glass/Shade: Clear Seeded Glass Cone

Length: 12 in Diameter: 12 in Height: 12-1/2 in

Overall Ht. W/Chain Or Stem: 78-1/2 in

Clear Seeded Glass Cone

Width: 12 in Height: 8-7/8 in

|                                                                                                                                                                                                                                                    |                                   | Height: 8-7/8 in                                         |                                                   |
|----------------------------------------------------------------------------------------------------------------------------------------------------------------------------------------------------------------------------------------------------|-----------------------------------|----------------------------------------------------------|---------------------------------------------------|
| MOUNTING                                                                                                                                                                                                                                           | ELECTRICAL                        | LAMPING                                                  | ADDITIONAL INFORMATION                            |
| Ceiling Stem Hung with 6 links of chain  Mounting plate for outlet box included  six links of 9 gauge chain supplied  one 6", four 12" lengths of stem included  Canopy covers a standard 4" recessed outlet box: 4.87" W., 4.87" ht., 0.75" depth | 10 feet of wire supplied<br>120 V | Quantity:<br>one 100 W max.<br>E26 base Porcelain Socket | cULus Dry Location Listed 1-year Limited Warranty |
|                                                                                                                                                                                                                                                    |                                   |                                                          |                                                   |