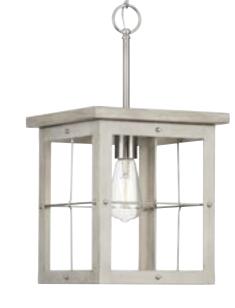

## **Hedgerow**

Hedgerow Collection 1-Light Grey Washed Oak Farmhouse Mini-Pendant Hanging Light

Category: Pendants

Finish: Brushed Nickel (Plated)
Construction: Steel Construction

Length: 10-3/8 in Square: 10-3/8 in Height: 19-3/8 in

Overall Ht. W/Chain: 94-1/2 in

Ceiling Chain 10 feet of wire supplied Quantity: cULus Dry Location Listed one 60 W max.

Mounting plate for outlet box included 120 V 1-year Limited Warranty

6 feet of 9 gauge chain supplied

Canopy covers a standard 4" recessed outlet box: 5.125" W., 1.25" ht., 5.125" depth