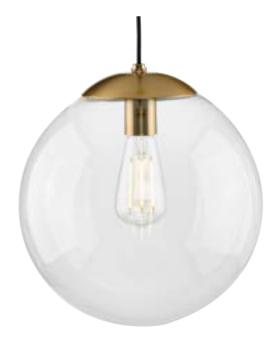

## P500311-109 Atwell

 $\mbox{Atwell Collection 1-Light Clear Glass Globe Brushed Bronze Modern Large} \\ \mbox{Pendant Hanging Light}$ 

Category: Pendants

Finish: Brushed Bronze (Plated)
Construction: Steel Construction
Glass/Shade: Clear Glass Round

Length: 12 in Diameter: 12 in Height: 12-1/2 in

Overall Ht. W/Cord: 132-1/2 in

Clear Glass Round Width: 12 in Height: 12 in

|                                                                                        | Height: 12 in            |                            |                           |
|----------------------------------------------------------------------------------------|--------------------------|----------------------------|---------------------------|
| MOUNTING                                                                               | ELECTRICAL               | LAMPING                    | ADDITIONAL INFORMATION    |
| Ceiling Cord                                                                           | 10 feet of wire supplied | Quantity:<br>one 60 W max. | cULus Dry Location Listed |
| 1/8 IP mounting plate for outlet box included                                          | 120 V                    | E26 base Porcelain Socket  | 1-year Limited Warranty   |
| Canopy covers a standard 4"<br>recessed outlet box: 5.5" W., 5.5"<br>ht., 1.062" depth |                          |                            |                           |