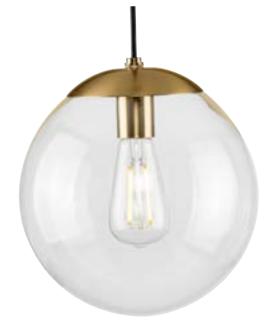

## P500310-109 Atwell

Atwell Collection 1-Light Clear Glass Globe Brushed Bronze Modern Medium Pendant Hanging Light

## Category: Pendants Finish: Brushed Bronze (Plated) Construction: Steel Construction Glass/Shade: Clear Glass Round

Length: 10 in Diameter: 10 in Height: 10-1/2 in Overall Ht. W/Cord: 130-1/2 in

Clear Glass Round Width: 10 in Height: 10 in