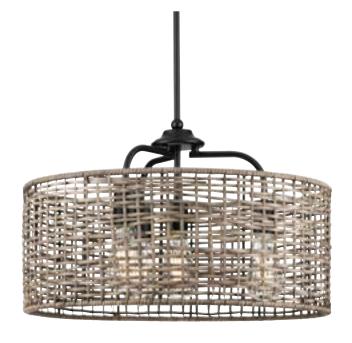

## Lavelle

Lavelle Collection 4-Light Natural Rattan Global Hanging Pendant Light

Category: Pendants

Finish: Matte Black (Painted)
Construction: Steel Construction

Length: 20-1/2 in Diameter: 20-1/2 in Height: 13-3/8 in

Overall Ht. W/Chain And Stem: 103 in

| MOUNTING                                                                         | ELECTRICAL               | LAMPING                     | ADDITIONAL INFORMATION    |  |
|----------------------------------------------------------------------------------|--------------------------|-----------------------------|---------------------------|--|
| Ceiling/Stem + Chain                                                             | 15 feet of wire supplied | Quantity:<br>four 60 W max. | cULus Dry Location Listed |  |
| 1/8 IP mounting plate for outlet box included                                    | 120 V                    | E26 base Porcelain Socket   | 1-year Limited Warranty   |  |
| 6 feet of 9 gauge chain supplied                                                 |                          |                             |                           |  |
| one 12" lengths of stem included                                                 |                          |                             |                           |  |
| Canopy covers a standard 4" recessed outlet box: 5.125" W., 1" ht., 5.125" depth |                          |                             |                           |  |