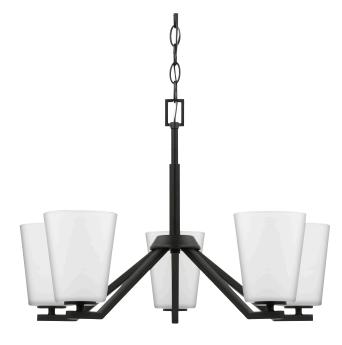

## P400343-31M Vertex

Vertex Collection Five-Light Matte Black Etched White Contemporary Chandelier

Category: Chandeliers
Finish: Matte Black (Painted)
Construction: Steel Construction
Glass/Shade: Etched White Glass Cone

Diameter: 22.5 in Height: 15-1/4 in Overall Ht. W/Chain: 66.5 in

Etched White Glass Cone

Width: 4-3/4 in Height: 5-5/8 in

|                                                                                   |                          | 0 221                                                                    |                           |
|-----------------------------------------------------------------------------------|--------------------------|--------------------------------------------------------------------------|---------------------------|
| MOUNTING                                                                          | ELECTRICAL               | LAMPING                                                                  | ADDITIONAL INFORMATION    |
| Ceiling chain mounted                                                             | 10 feet of wire supplied | (5) Medium Base (E26) Socket                                             | cULus Dry Location Listed |
| 1/8 IP mounting plate for outlet box included                                     | 120 VAC                  | Lamp Type A19                                                            | 1-year Limited Warranty   |
| 48 in of 9 Gauge chain supplied with quick link                                   |                          | Incandescent: 60-watt MAX per<br>socket<br>LED: 12.5-watt MAX per socket |                           |
| Canopy covers a standard 4"<br>recessed outlet box: 5" W.,<br>0.75" ht., 5" depth |                          | Fully dimmable with dimmable bulbs                                       |                           |