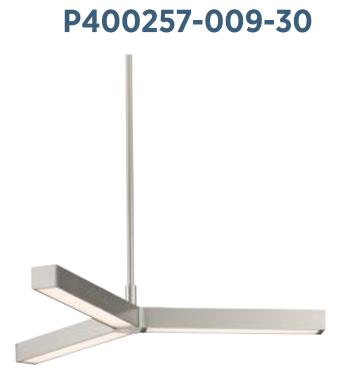

#### **Description:**

Planck LED Collection 3-Light Brushed Nickel Frosted Glass LED Modern Chandelier Light

#### **Dimensions:**

Length: 26-1/2 in Height: 3 in Overall Ht. W/Chain And Stem: 60-3/8 in

Frosted Polycarbonate Square/Rectangular Width: 1-5/8 in Height: 0.06 in

# P400257-009-30