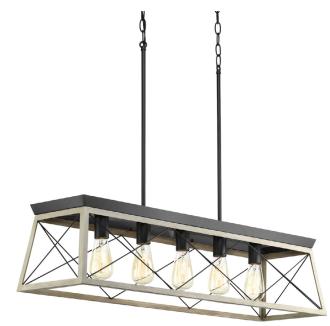

## Briarwood

The Briarwood collection features a classic pattern commonly found on barn or farmhouse doors and gates. The simple geometric form features a faux-painted wood enclosure to frame vintage-style light bulbs. A coastalinspired whitewashed finish paired with Graphite details. One-Light minipendant.

- Features a classic pattern commonly found on barn or farmhouse doors and gates
- Faux-painted wood-look enclosure to frame vintage-style light bulbs.
- Coastal-inspired whitewashed finish paired with Graphite details.

## Category: Island/Linear

**Finish:** Graphite (painted)

Construction: Steel Construction

Width: 38" Length: 10" Height: 9" Overall Ht. W/Stem: 75"

| MOUNTING                                                                                                                                                                    | ELECTRICAL                                     | LAMPING                                                    | ADDITIONAL INFORMATION                       |
|-----------------------------------------------------------------------------------------------------------------------------------------------------------------------------|------------------------------------------------|------------------------------------------------------------|----------------------------------------------|
| Ceiling chain mounted<br>Mounting strap for outlet box<br>included<br>Two pieces of six links of 9 gauge<br>chain supplied<br>Two 6", eight 12" lengths of<br>stem included | Pre-wired<br>15 feet of wire supplied<br>120 V | Quantity:<br>Five 100w max. Medium Base<br>E26 base socket | cULus Dry location listed<br>1 year warranty |
| Canopy covers a standard 4"<br>octagonal recessed outlet box<br>16" W., 0.8125" ht., 4" depth                                                                               |                                                |                                                            |                                              |