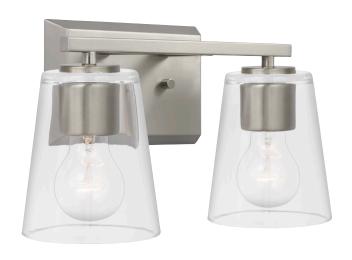

## P300458-009 Vertex

Vertex Collection Two-Light Brushed Nickel Clear Glass Contemporary Bath Light

Category: Bath & Vanity Finish: Brushed Nickel (Plated) Construction: Steel Construction Glass/Shade: Clear Glass Cone

Width: 12-7/8 in Extends: 6-1/4 in Height: 7.5 in

H/CTR: 5-1/8 in (glass facing up)

Clear Glass Cone Width: 4-3/4 in Height: 5-5/8 in

|                                                                                   |                           | 10 0 11                                                                  |                            |
|-----------------------------------------------------------------------------------|---------------------------|--------------------------------------------------------------------------|----------------------------|
| MOUNTING                                                                          | ELECTRICAL                | LAMPING                                                                  | ADDITIONAL INFORMATION     |
| Wall mounted                                                                      | 6 inches of wire supplied | (2) Medium Base (E26) Socket                                             | cULus Damp Location Listed |
| Mounting plate for outlet box included                                            | 120 VAC                   | Lamp Type A19                                                            | 1-year Limited Warranty    |
| Fixture can be installed with glass facing up or down                             |                           | Incandescent: 60-watt MAX per<br>socket<br>LED: 12.5-watt MAX per socket |                            |
| Canopy covers a standard 4" recessed outlet box: 7.06" W., 4.75" ht., 0.87" depth |                           | Fully dimmable with dimmable bulbs                                       |                            |