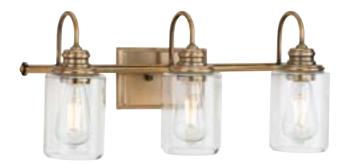

## P300322-163 Aiken

Aiken Collection 3-Light Clear Glass Vintage Brass Farmhouse Bath Vanity Light

Category: Bath & Vanity Finish: Vintage Brass (Plated) Construction: Steel Construction Glass/Shade: Clear Glass Cylinder

Length: 23-3/8 in Extends: 7 in Height: 9-7/8 in H/CTR: 4-3/16 in (glass facing up)

Clear Glass Cylinder Width: 4-3/16 in Height: 5-7/8 in

|                                                       |                           | 1 leight. 5 //0 m            |                            |
|-------------------------------------------------------|---------------------------|------------------------------|----------------------------|
| MOUNTING                                              | ELECTRICAL                | LAMPING                      | ADDITIONAL INFORMATION     |
| Wall mounted                                          | 6 inches of wire supplied | Quantity:<br>three 60 W max. | cULus Damp Location Listed |
| Mounting plate for outlet box included                | 120 V                     | E26 base Porcelain Socket    | 1-year Limited Warranty    |
| Fixture can be installed with glass facing up or down |                           |                              |                            |