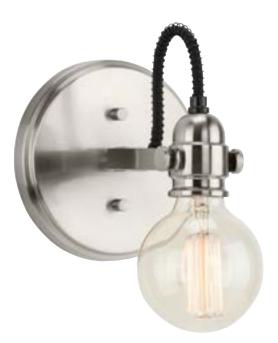

## **P300189-009** Axle

Axle Collection 1-Light Brushed Nickel Vintage Wall Light

Category: Bath & Vanity Finish: Brushed Nickel (Plated) Construction: Steel Construction

Length: 6-1/83 in Extends: 7 in Height: 6-3/4 in H/CTR: 3.69 in (facing up)

|                                           | m/CTR. 3.09 in (lacing up) |                            |                            |
|-------------------------------------------|----------------------------|----------------------------|----------------------------|
| MOUNTING                                  | ELECTRICAL                 | LAMPING                    | ADDITIONAL INFORMATION     |
| Wall mounted                              | 6 inches of wire supplied  | Quantity:<br>one 60 W max. | cULus Damp Location Listed |
| Mounting plate for outlet box<br>included | 120 V                      | E26 base Porcelain Socket  | 1-year Limited Warranty    |

Fixture can be installed with glass facing up or down

Canopy covers a standard 4" recessed outlet box: 6.125" W., 0.875" ht., 6.125" depth