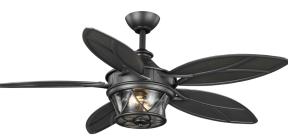

### **Description:**

Infuse a warm, nature-inspired style to your outdoor home décor with this one-of-a-kind ceiling fan. Five blades decorated in a leaf-like design sprout from the center. An LED light source is artistically covered by a clear seeded glass shade.

### **Specifications:**

- · Clear Seeded glass Shade
- Five blades decorated in a leaf-like design sprout from the center.
- An LED light source is artistically covered by a clear seeded glass shade.
- Infuse a warm, nature-inspired style to your outdoor home décor with this one-of-a-kind ceiling fan.
- Ideal for any living room, great room, or bedroom.
- Perfect for bohemian settings.
- Measures 54-inch width by 19-1/4-inch height.
- Uses two medium base bulbs that are included (7w max).
- Remote control included.
- Includes installation instructions and mounting hardware.
- · Progress Lighting products are designed for exceptional quality, reliability, and functionality.
- Fully dimmable with dimmable bulbs.
- · Canopy covers a standard 4" recessed outlet box: 5.96 in W., 2.19 in ht., 5.96 in depth
- 80 in of wire supplied

#### **Dimensions:**

Diameter: 54 in Height: 19-1/4 in

Clear Seeded glass Shade Width: 10-1/2 in Height: 4-1/2 in