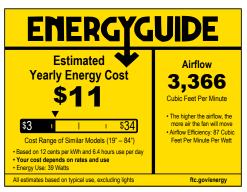

#### **Performance:**

| Input Voltage   | 120 V                     |
|-----------------|---------------------------|
| Input Frequency | 60 Hz                     |
| Warranty        | Limited Lifetime Warranty |
| Labels          | UL Dry Location Listed    |
|                 | AC motor                  |