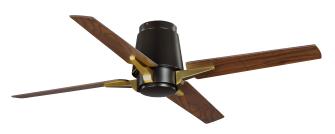

### **Description:**

Retreat for a little rest and relaxation under the gentle airflow offered by the Lindale Collection's ceiling fan. A mid-century modern style blends with a flush mount design as four rectangular plywood blades attach to the fan's vase-inspired center. Select your favorite finish from three beautiful options to customize your Lindale fan for a perfect fit in your home décor design.

## **Specifications:**

- A flush mount design anchors four rectangular plywood blades as they attach to the vase-inspired center.
- The ceiling fan is coated in an architectural bronze finish.
- Retreat for a little rest and relaxation under the gentle airflow offered by this ceiling fan.
- Ideal for any living room, great room, or bedroom.
- · Perfect for mid-century modern, modern, or transitional settings.
- Measures 52-inch width by 11-3/16-inch height.
- Light kit available.
- Remote control included.
- Includes installation instructions and mounting hardware.
- · Progress Lighting products are designed for exceptional quality, reliability, and functionality.
- Canopy covers a standard 4" recessed outlet box: 7.05 in W., 0.675 in ht., 7.05 in depth
- + 12 in of wire supplied

#### **Dimensions:**

Diameter: 52 in Height: 11-3/16 in