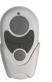

## **Specifications:**

- A flush mount design anchors four rectangular plywood blades as they attach to the vase-inspired center.
- The ceiling fan is coated in an architectural bronze finish.
- Retreat for a little rest and relaxation under the gentle airflow offered by this ceiling fan.
- Ideal for any living room, great room, or bedroom.
- · Perfect for mid-century modern, modern, or transitional settings.
- Measures 52-inch width by 11-3/16-inch height.
- Light kit available.
- Remote control included.
- Includes installation instructions and mounting hardware.
- · Progress Lighting products are designed for exceptional quality, reliability, and functionality.
- Canopy covers a standard 4" recessed outlet box: 7.05 in W., 0.675 in ht., 7.05 in depth
- + 12 in of wire supplied