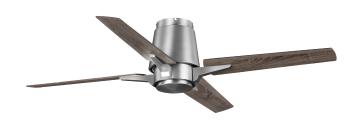

# **Description:**

Retreat for a little rest and relaxation under the gentle airflow offered by this ceiling fan. A flush mount design anchors four rectangular plywood blades as they attach to the vase-inspired center. The ceiling fan is coated in an antique nickel finish.

## **Specifications:**

- A flush mount design anchors four rectangular plywood blades as they attach to the vase-inspired center.
- · The ceiling fan is coated in an antique nickel finish.
- Retreat for a little rest and relaxation under the gentle airflow offered by this ceiling fan.
- · Ideal for any living room, great room, or bedroom.
- · Perfect for mid-century modern, modern, or transitional settings.
- · Measures 52-inch width by 11-3/16-inch height.
- · Light kit available.
- · Remote control included.
- · Includes installation instructions and mounting hardware.
- · Progress Lighting products are designed for exceptional quality, reliability, and functionality.
- Canopy covers a standard 4" recessed outlet box: 7.05 in W., 0.675 in ht., 7.05 in depth
- 12 in of wire supplied

### **Dimensions:**

Diameter: 52 in Height: 11-3/16 in