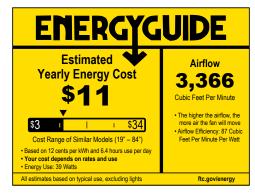

#### **Performance:**

| Input Voltage   | 120 V                     |  |
|-----------------|---------------------------|--|
| Input Frequency | 60 Hz                     |  |
| Warranty        | Limited Lifetime Warranty |  |
| Labels          | UL Dry Location Listed    |  |
|                 | AC motor                  |  |