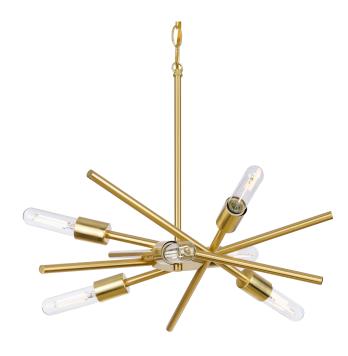

## P400108-012 Astra

Category: Chandeliers Finish: Satin Brass (Plated) Construction: Steel Construction

Diameter: 22-9/16 in (not including lamps)

Height: 10-1/2 in

Overall Ht. W/Chain Or Stem: 72 in

| MOUNTING                                                                          | ELECTRICAL               | LAMPING                       | ADDITIONAL INFORMATION    |
|-----------------------------------------------------------------------------------|--------------------------|-------------------------------|---------------------------|
| Ceiling Stem Hung with 6 links of chain                                           | 15 feet of wire supplied | (6) Medium Base (E26) Socket  | cULus Dry Location Listed |
|                                                                                   | 120 VAC                  | Lamp Type A19                 | 1-year Limited Warranty   |
| Mounting plate for outlet box included                                            |                          | Incandescent: 60-watt MAX per | <b>3</b>                  |
| meraded                                                                           |                          | socket                        |                           |
| Six links of 9 Gauge chain supplied                                               |                          | LED: 12.5-watt MAX per socket |                           |
|                                                                                   |                          | Fully dimmable with dimmable  |                           |
| One 6", four 12" lengths of stem included                                         |                          | bulbs                         |                           |
| Canopy covers a standard 4"<br>recessed outlet box: 5" W., 0.75"<br>ht., 5" depth |                          |                               |                           |