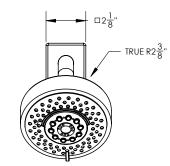

## Pressure Balance Shower Set

ADA Compliance: No Access Hole Diameter: 5" Handle Turn Angle: 115° Installation Type: Wall Mounted Primary Material: Brass Valve Material: Ceramic Flow Restriction: 1.8 gpm Water Pressure Maximum: 85 PSI Water Pressure Minimum: 20 PSI Water Pressure Recommended: 60 PSI