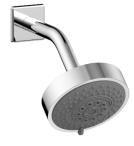

## Pressure Balance Shower Set

ADA Compliance: No Access Hole Diameter: 5" Handle Turn Angle: 115° Installation Type: Wall Mounted Primary Material: Brass Valve Material: Ceramic Flow Restriction: 1.8 gpm Water Pressure Maximum: 85 PSI Water Pressure Minimum: 20 PSI Water Pressure Recommended: 60 PSI

- PRODUCT FEATURES
- Style: ContemporaryCollection: Mix
- Temperature Controlled By Pressure Balance
- Lever Handle