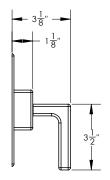

## Pressure Balance Shower Set

ADA Compliance: No Access Hole Diameter: 5" Handle Turn Angle: 115° Installation Type: Wall Mounted Primary Material: Brass Valve Material: Ceramic Flow Restriction: 1.8 gpm Water Pressure Maximum: 85 PSI Water Pressure Minimum: 20 PSI Water Pressure Recommended: 60 PSI