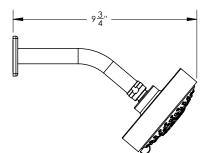

## Pressure Balance Shower Set

ADA Compliance: No Access Hole Diameter: 5" Handle Turn Angle: 115° Installation Type: Wall Mounted Primary Material: Brass Valve Material: Ceramic Flow Restriction: 1.8 gpm Water Pressure Maximum: 85 PSI Water Pressure Minimum: 20 PSI Water Pressure Recommended: 60 PSI