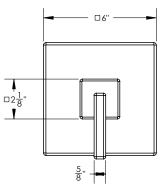

## Pressure Balance Shower Set

ADA Compliance: No Access Hole Diameter: 5" Handle Turn Angle: 115° Installation Type: Wall Mounted Primary Material: Brass Valve Material: Ceramic Flow Restriction: 1.8 gpm Water Pressure Maximum: 85 PSI Water Pressure Minimum: 20 PSI Water Pressure Recommended: 60 PSI