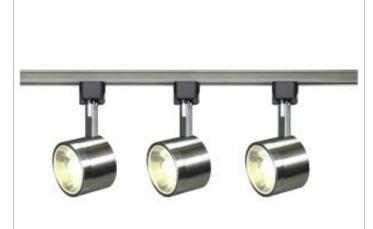

## **NUVO TK407**

TRACK KIT 12W LED ROUND

Notes

[www] 09-14-2020 01:39:5

| General        |                |
|----------------|----------------|
| Status         | Active         |
| Туре           | Track Kit      |
| Wattage        | 36             |
| Finish         | Brushed Nickel |
| Beam Angle     | 36             |
| CCT (Kelvin)   | 3000           |
| Temperature    | Warm White     |
| Base           | Integrated LED |
| ANSI Base      | Integrated LED |
| Specifications |                |
| CRI            | 90             |