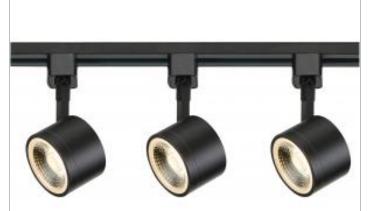

## **NUVO TK404**

TRACK KIT 12W LED ROUND

Notes

[www] 09-14-2020 01:39:5

| General      |                |
|--------------|----------------|
| Status       | Active         |
| Туре         | Track Kit      |
| Wattage      | 36             |
| Finish       | Black          |
| Beam Angle   | 36             |
| CCT (Kelvin) | 3000           |
| Temperature  | Warm White     |
| Base         | Integrated LED |
| ANSI Base    | Integrated LED |