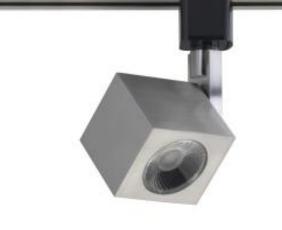

## NUVO TH465

12W LED TRACK HEAD SQUARE

Notes

General Status Active Туре Track Head 12 Wattage Finish **Brushed Nickel** Beam Angle 24 CCT (Kelvin) 3000 Temperature Warm White ANSI Base LED Module Specifications CRI 90 Lumen Output 1020 Rated Hours 30000 Voltage 120V Dimmable Yes - Dimmable Dimensions Height (in.) 2.75 Width (in.) 2.38 Extension (in.) 5.19 Compliance Safety Listing cETLus Location Rating Dry **UL** Application Track Energy Star No **CEC** Status Not T24 Compliant CA Prop 65 Lead **RoHS** Compliant Yes