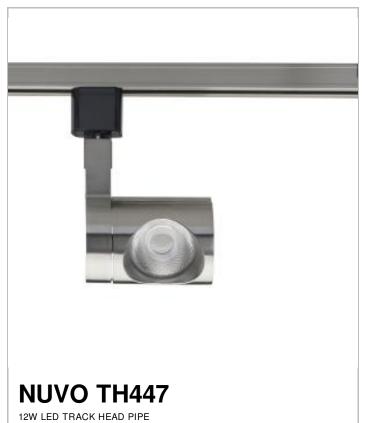

## SATCO NUVO

Project Name

Location Prepared By

| Notes |  |  |  |
|-------|--|--|--|

[www] 09-14-2020 01:39:53

| General        |                |
|----------------|----------------|
| Status         | Active         |
| Туре           | Track Head     |
| Wattage        | 12             |
| Finish         | Brushed Nickel |
| Beam Angle     | 36             |
| CCT (Kelvin)   | 3000           |
| Temperature    | Warm White     |
| ANSI Base      | LED Module     |
| Specifications |                |
| CRI            | 90             |
| Lumen Output   | 1020           |
| Rated Hours    | 30000          |
| Voltage        | 120V           |

| Dimensions      |      |
|-----------------|------|
| Height (in.)    | 2.38 |
| Width (in.)     | 2.38 |
| Extension (in.) | 5.19 |

Yes - Dimmable

| Compliance      |                   |
|-----------------|-------------------|
| Safety Listing  | cETLus            |
| Location Rating | Dry               |
| UL Application  | Track             |
| Energy Star     | No                |
| CEC Status      | Not T24 Compliant |
| CA Prop 65      | Lead              |
| RoHS Compliant  | Yes               |