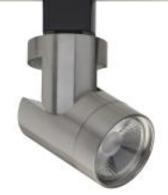

## NUVO TH437

12W LED TRACK HEAD BARREL

Notes

General Status Active Туре Track Head 12 Wattage Finish **Brushed Nickel** Beam Angle 36 CCT (Kelvin) 3000 Temperature Warm White ANSI Base LED Module Specifications CRI 90 Lumen Output 1020 Rated Hours 30000 Voltage 120V Dimmable Yes - Dimmable Dimensions Height (in.) 3.25 Width (in.) 2.25 Extension (in.) 5.00 Compliance Safety Listing cETLus Location Rating Dry **UL** Application Track Energy Star No **CEC** Status Not T24 Compliant CA Prop 65 Lead **RoHS** Compliant Yes