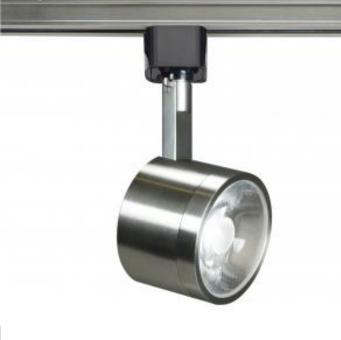

## SATCO' NUVO

Project Name

Location

Prepared By

NUVO TH405 12W LED TRACK HEAD ROUND

Notes

General Status Active Туре Track Head Wattage 12 Finish **Brushed Nickel** Beam Angle 24 CCT (Kelvin) 3000 Temperature Warm White ANSI Base LED Module Specifications CRI 90 Lumen Output 1020 Rated Hours 30000 Voltage 120V Dimmable Yes - Dimmable Dimensions Height (in.) 2.25 Width (in.) 3.00 Extension (in.) 5.13 Compliance Safety Listing cETLus Location Rating Dry **UL** Application Track Energy Star No **CEC** Status Not T24 Compliant CA Prop 65 Lead **RoHS** Compliant Yes