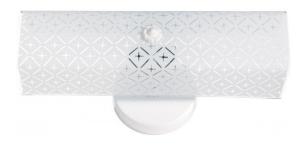

## NUVO SF76/276 2 Light - 14" - Vanity - with Diamond "U" Channel Glass

| Fixture Type     | Vanity & Wall<br>Wall<br>White<br>Traditional |  |  |
|------------------|-----------------------------------------------|--|--|
| Category         |                                               |  |  |
| Finish           |                                               |  |  |
| Style            |                                               |  |  |
| Number Of Lights | 2                                             |  |  |
| Warranty         | 1 Year Limited                                |  |  |

## **Product Specifications**

| Style       | Extends      | Width     | Height        | Package Weight | Glass Finish                |
|-------------|--------------|-----------|---------------|----------------|-----------------------------|
| Traditional | 4.25         | 14.00     | 4.75          | 2.09           | n/a                         |
| Bulb Shape  | Bulb Type    | Bulb Base | Bulb Included | UPC            | Replaceable Light<br>Source |
| A19         | Incandescent | Medium    | 0             | *045923762765  | Yes                         |