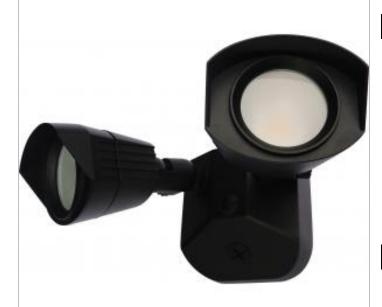

## NUVO 65-214

LED DUAL HEAD SECURITY LIGHT

Notes

General Status Active Fixture Type Security Lighting Finish Black Wattage 20 Lumen Output 1900 CCT (Kelvin) 3000 Temperature Warm White IP65 **IP** Rating Specifications Technology LED CRI 80 Voltage 100V-277V **Beam Angle** 50 Rated Hours 50000 -30C (-22F) to a maximum of +50C **Operating Temperature** (+122F) Dimmable Non-Dimmable Lens Material Glass Weight (lb.) 2.54 Material Die Cast Aluminum Dimensions Width (in.) 4.16 Length (in.) 7.63 Compliance cULus Safety Listing Wet Location Rating **UL** Application Outdoor Energy Star Yes ES Unique ID ESID-2336405 **CEC** Status California T24 Compliant CA Prop 65 Lead **RoHS** Compliant Yes FCC Compliant Yes Additional Information