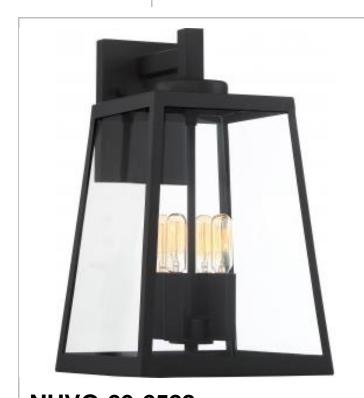

## SATCO NUVO

Project Name

Location

Prepared By

| NUVO 60-658 | 3 |  |
|-------------|---|--|
|-------------|---|--|

HALIFAX 4 LT LARGE LANTERN

Notes

[www] 09-14-2020 01:39:46

| General         |             |
|-----------------|-------------|
| Status          | Active      |
| Collection      | Halifax     |
| Finish          | Matte Black |
| Number of Lamps | 4           |
| Height (in.)    | 15.75       |
| Width (in.)     | 9.50        |
| Extension (in.) | 10.00       |

| Specifications       |              |
|----------------------|--------------|
| Base                 | Candelabra   |
| Bulb Type            | Incandescent |
| Max Wattage          | 60           |
| Bulb Included        | No           |
| Glass Description    | Clear Glass  |
| Up/Down Installation | Down Only    |
| Fixture Type         | Wall Lantern |
| Fixture Material     | Clear Glass  |