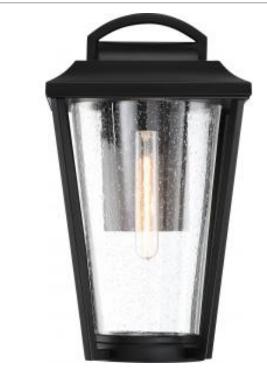

## SATCO' NUVO

Project Name

Location

repared B

NUVO 60-6511 LAKEVIEW 1 LT MEDIUM LANTERN

Notes

General Status Active Collection Lakeview Aged Bronze / Clear Finish Style Transitional Number of Lamps 1 16.25 Height (in.) Width (in.) 9.00 Extension (in.) 10.25 Specifications Base Medium Bulb Type Incandescent Max Wattage 60 **Bulb Included** Yes Replacement Bulb S2422 9.45 Weight (lb.) Fixture Type Wall Lantern

## Dimensions Back Plate or Canopy Length (in.) 7.87 Back Plate or Canopy Width (in.) 4.63 Back Plate or Canopy Height (in.) 0.79 Top to Outlet 5.50 Compliance Safety Listing cETLus Location Rating Wet Energy Star No CEC Status Not T24 Compliant CA Prop 65 Lead **RoHS** Compliant Yes

Glass

 Additional Information

 Includes
 (1) 60W Incandescent Lamp

 Warranty
 1 Year Limited - Fixtures

For More Information Visit: <u>https://www.satco.com/</u>

Fixture Material