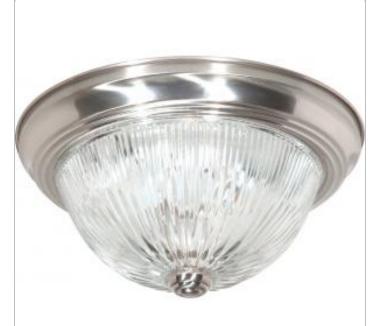

## NUVO 60-6024

2 LIGHT 13" FLUSH MOUNT

Notes

[www] 09-14-2020 01:39:4

| General         |                |
|-----------------|----------------|
| Status          | Active         |
| Finish          | Brushed Nickel |
| Number of Lamps | 2              |
| Height (in.)    | 5.50           |
| Width (in.)     | 13.25          |
| Length (in.)    | 13.25          |

## Specifications

| Base              | Medium       |
|-------------------|--------------|
| Bulb Type         | Incandescent |
| Max Wattage       | 60           |
| Bulb Included     | No           |
| Glass Description | Clear Ribbed |
| Weight (lb.)      | 2.84         |
| Fixture Type      | Flush Mount  |