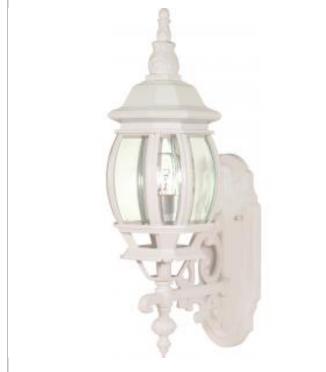

## NUVO 60-3467

CENTRAL PARK 1 LT OUTDOOR

Notes

General Status Active Collection Central Park White Finish Number of Lamps 1 Height (in.) 20.00 Width (in.) 6.00 Length (in.) 9.75 9.75 Extension (in.) Specifications Base Medium Bulb Type Incandescent Max Wattage 100 **Bulb Included** No **Glass Description Clear Beveled** 3.51 Weight (lb.) Fixture Type Wall Lantern Dimensions Top to Outlet 13.00 Compliance cULus Safety Listing Location Rating Wet **UL** Application Wall Energy Star No CA Prop 65 Lead **RoHS** Compliant Yes Additional Information Additional Information Top to outlet: 13" Warranty 1 Year Limited - Fixtures