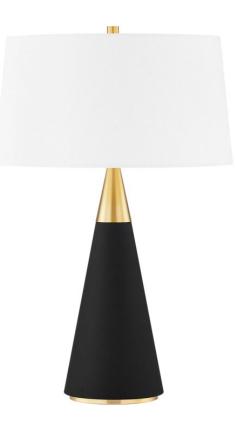

Jen is a beautiful, natural way to bring the allover same materiality trend to a room. The linen adds texture and intrigue to the mid-century modern design, making this sculptural table lamp feel very of the moment. Bring drama with the contrasting black linen base and white linen shade or go for something softer with the base and shade both in cream linen. Part of our Home Ec. x Mitzi Tastemakers collection.

### DIMENSIONS

Height 24.50" Width/Diameter 15.75" Minimum Height " Maximum Height " Canopy/Backplate Hanging Type Weight Ib