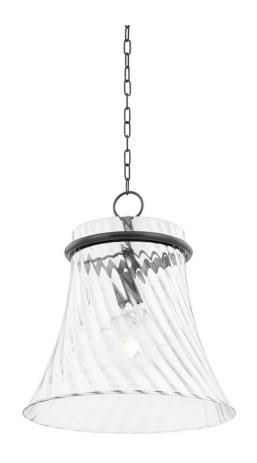

# **CANTANA**

H824701L-OB

Cantana features a recognizable pendant silhouette in clear optic glass with a swirl pattern. The subtle lines in the swirled glass refract light and cast a soft glow when lit. A metal ring at the top in Aged Brass or Old Bronze draws the eye and adds a little shimmer. With both traditional and modern elements, this pendant is perfect in new traditional interiors.