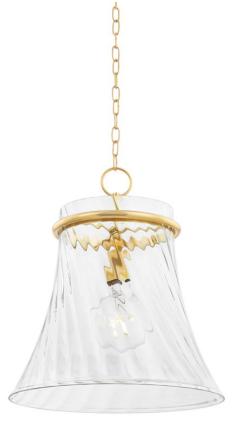

# CANTANA H824701L-AGB

Cantana features a recognizable pendant silhouette in clear optic glass with a swirl pattern. The subtle lines in the swirled glass refract light and cast a soft glow when lit. A metal ring at the top in Aged Brass or Old Bronze draws the eye and adds a little shimmer. With both traditional and modern elements, this pendant is perfect in new traditional interiors.

### **FINISHES**

Aged Brass (AGB) Old Bronze (OB)