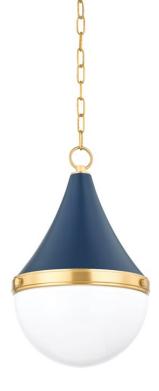

With a slight nod to the nautical, Ciara reimagines a classic design in a way that feels current and modern. A conical metal shade holds an opal glossy glass diffuser creating an overall teardrop silhouette. The beveled Aged Brass band at the center separates the shade and the diffuser while the exposed hardware adds a subtle industrial edge. The shade is available in a clean Soft Cream finish or a refined Soft Navy.