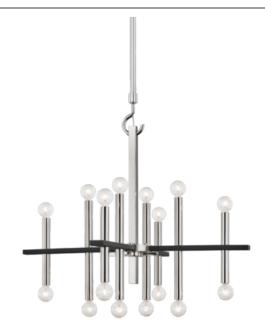

# Colette

#### Product ID H296816-PN/BK

#### **DIMENSIONAL INFORMATION**

Height 27.25"

ADA Compliant No

Hanging Type Canopy/Backplate 4.50" D

Width 28.75"

### **AVAILABLE FINISHES**

AGED BRASS/BLACK (AGB/BK) POLISHED NICKEL/BLACK (PN/BK)