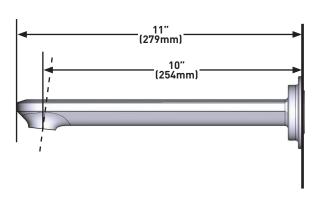

#### **DESCRIPTION**

- Metal construction with various finishes identified by suffix
- 10" Ultra thin tub spout allows for a longer distance between the wall and the tub
- Designed to be installed on MANCIS, MANCXS, or MANXS brass spout manifolds

### **GREENFIELD<sup>TM</sup>**

10" Non-Diverting Tub Spout

MODELS: TF4326 Series

**CRITICAL DIMENSIONS** DO NOT SCALE