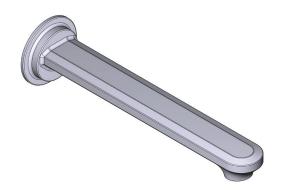

#### **DESCRIPTION**

- Metal construction with various finishes identified by suffix
- 10" Ultra thin tub spout allows for a longer distance between the wall and the tub
- Designed to be installed on MANCIS, MANCXS, or MANXS brass spout manifolds

### **GREENFIELD<sup>TM</sup>**

10" Non-Diverting Tub Spout

MODELS: TF4326 Series

**CRITICAL DIMENSIONS** DO NOT SCALE