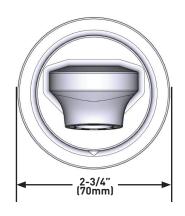

### **GREENFIELD<sup>TM</sup>**

10" Non-Diverting Tub Spout

MODELS: TF4326 Series

**CRITICAL DIMENSIONS** DO NOT SCALE