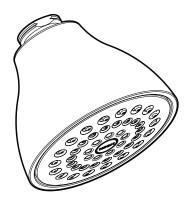

Moenflo® XL Single Function Showerhead

### Models: 6322 series

#### DESCRIPTION

- Available in various finishes identified by suffix
- Fixed mount showerhead only
- Nonmetallic spray face and shell
- Brass swivel ball assembly