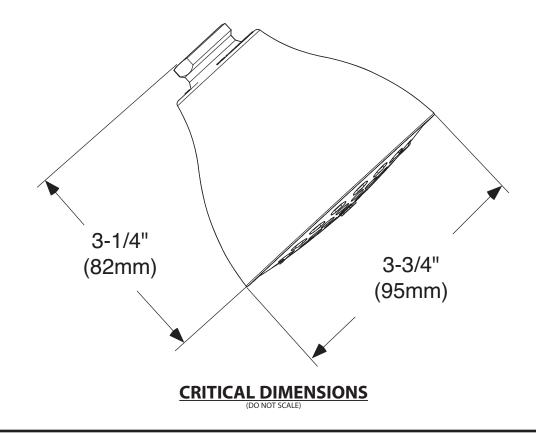

Nonmetallic spray face and shell
- Brass swivel ball assembly

#### FLOW

- Showerhead is limited to 2.5 gpm (9.5 L/min) at 80 psi
- EP suffix models are limited to 1.75 gpm (6.6 L/min) at 80 psi

#### **STANDARDS**

- Third party certified to meet ASME A112.18.1/CSA B125.1 and all applicable requirements referenced therein
- EP suffix models are IAPMO Green listed and third party certified to WaterSense<sup>®</sup>

#### WARRANTY

- Lifetime limited warranty against leaks, drips and finish defects to the
- original homeowner
- 10 year limited warranty when used in a multifamily installation
- 5 year limited warranty when used in a commercial installation
- Visit www.moen.com/support for complete details and limitations



Moenflo® XL Single Function Showerhead

### Models: 6322 series