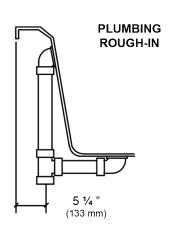

## 5345

## MANSFIELD®

## Bristol Bay<sup>™</sup> 60" x 60" x 22" Swirl-way<sup>®</sup> Air Massage Bath





## NOTES:

- 1. Blower locations shown for clarity. Specify when ordering STD Standard or ALT Alternate.
- 2. Required blower motor access is 20" W x 15" H.
- 3. Measurements may vary 1/4" (+/-)
- 4. If a factory installed nailing flange is added to a unit, add 1/8" to each side flanged.
- 5. Removable apron is not available for this unit.
- 6. These dimensions are nominal and subject to change without notice.

| <b>!</b>          | 84 1/8"                                |                 |
|-------------------|----------------------------------------|-----------------|
|                   | (2143 mm)                              |                 |
|                   | 85°                                    |                 |
| 20 ½"<br>(521 mm) | CENTER<br>19 1/4" OVERFLOW<br>(486 mm