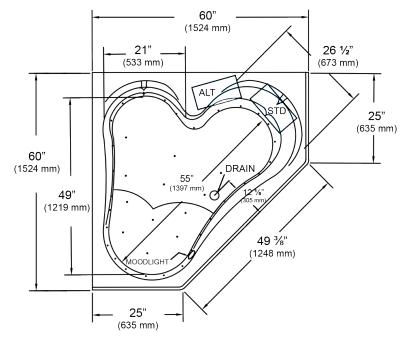

## Bristol Bay<sup>™</sup> 60" x 60" x 22" Swirl-way<sup>®</sup> Air Massage Bath

## NOTES:

- 1. Blower locations shown for clarity. Specify when ordering STD Standard or ALT Alternate.
- 2. Required blower motor access is 20" W x 15" H.
- 3. Measurements may vary 1/4" (+/-)
- 4. If a factory installed nailing flange is added to a unit, add 1/8" to each side flanged.
- 5. Removable apron is not available for this unit.
- 6. These dimensions are nominal and subject to change without notice.