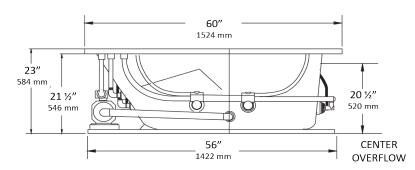

## NOTES:

- 1. Pump locations shown for clarity. Choose STD or ALT upon ordering.
- 2. Required pump motor access is 20" W x 15" H.
- 3. Measurements may vary 1/4" (+/-).
- 4. Optional removable apron is not available on this unit.
- 5. Installer note: due to the freeform shape of the tub shell, it is recommended that the tub be on the job before making the final cut-out for drop-in installation.