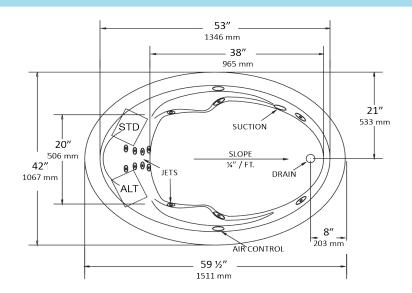

## NOTES:

- 1. Pump locations shown for clarity. Choose STD or ALT upon ordering.
- 2. Required pump motor access is 20" W x 15" H.
- 3. Measurements may vary 1/4" (+/-).
- 4. Optional removable apron is not available on this unit.
- 5. Installer note: due to the freeform shape of the tub shell, it is recommended that the tub be on the job before making the final cut-out for drop-in installation.