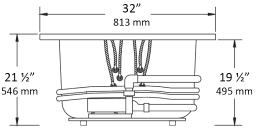

## NOTES:

- 1. Pump location is shown for clarity.
- Required pump motor access is 20" W x 15" H.
- Measurements may vary 1/4" (+/-)
- If a factory installed nailing flange is added to a unit, add 1/8" to each side flanged.
- Removable apron is available for this unit.
- These dimensions are nominal and subject to change without notice.

| SPECIFICATIONS             |                                                                                                     |                            |                                               |
|----------------------------|-----------------------------------------------------------------------------------------------------|----------------------------|-----------------------------------------------|
| Specification              | Description                                                                                         | Specification              | Description                                   |
| Material                   | Acrylic, fiberglass reinforced                                                                      | Warranty                   | Limited Ten Year                              |
| Construction               | Self-contained, pre-plumbed whirlpool bath system mounted on a pre-leveled base                     | Water Capacity             | 42 gal. (min)<br>52 gal. (max)                |
| Number of Jets             | 12                                                                                                  | Shipping Weight            | Whirlpool - 130 lbs                           |
| Floor Loading Weight       | 47 lbs. / sq.ft.                                                                                    |                            | Bathtub - 110 lbs                             |
| ESSENTIALS PACKAGE         |                                                                                                     | COMFORT PACKAGE            |                                               |
| Pump Motor                 | Single speed induction pump, 9 AMP                                                                  | Pump Motor                 | Variable speed induction pump, 9 AMP          |
| On/Off Control             | One button on/off electronic keypad                                                                 | On/Off Control             | Multi-function electronic keypad              |
| Electrical<br>Requirements | One 120V, 20 amp GFCI dedicated circuit. Optional heater: separate 120 V, 20 amp dedicated circuit. | Electrical<br>Requirements | Two separate 120 V, 20 amp dedicated circuits |