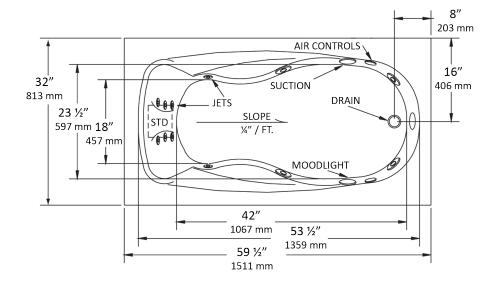

## NOTES:

- 1. Pump location is shown for clarity.
- Required pump motor access is 20" W x 15" H.
- Measurements may vary 1/4" (+/-)
- If a factory installed nailing flange is added to a unit, add 1/8" to each side flanged.
- Removable apron is available for this unit.
- These dimensions are nominal and subject to change without notice.

| SPECIFICATIONS             |                                                                                                     |                            |                                               |
|----------------------------|-----------------------------------------------------------------------------------------------------|----------------------------|-----------------------------------------------|
| Specification              | Description                                                                                         | Specification              | Description                                   |
| Material                   | Acrylic, fiberglass reinforced                                                                      | Warranty                   | Limited Ten Year                              |
| Construction               | Self-contained, pre-plumbed whirlpool bath system mounted on a pre-leveled base                     | Water Capacity             | 42 gal. (min)<br>52 gal. (max)                |
| Number of Jets             | 12                                                                                                  | Shipping Weight            | Whirlpool - 130 lbs                           |
| Floor Loading Weight       | 47 lbs. / sq.ft.                                                                                    |                            | Bathtub - 110 lbs                             |
| ESSENTIALS PACKAGE         |                                                                                                     | COMFORT PACKAGE            |                                               |
| Pump Motor                 | Single speed induction pump, 9 AMP                                                                  | Pump Motor                 | Variable speed induction pump, 9 AMP          |
| On/Off Control             | One button on/off electronic keypad                                                                 | On/Off Control             | Multi-function electronic keypad              |
| Electrical<br>Requirements | One 120V, 20 amp GFCI dedicated circuit. Optional heater: separate 120 V, 20 amp dedicated circuit. | Electrical<br>Requirements | Two separate 120 V, 20 amp dedicated circuits |