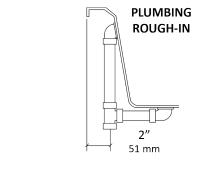

## NOTES:

- 1. Pump location is shown for clarity.
- Required pump motor access is 20" W x 15" H.
- Measurements may vary 1/4" (+/-)
- If a factory installed nailing flange is added to a unit, add 1/8" to each side flanged.
- Removable apron is available for this unit.
- These dimensions are nominal and subject to change without notice.