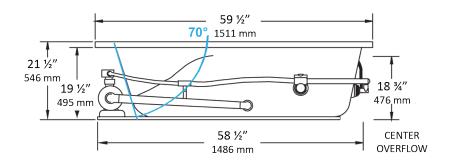

## NOTES:

- 1. Pump location is shown for clarity.
- Required pump motor access is 20" W x 15" H.
- Measurements may vary 1/4" (+/-)
- If a factory installed nailing flange is added to a unit, add 1/8" to each side flanged.
- Removable apron is available for this unit.
- These dimensions are nominal and subject to change without notice.

| SPECIFICATIONS             |                                                                                                     |                            |                                               |
|----------------------------|-----------------------------------------------------------------------------------------------------|----------------------------|-----------------------------------------------|
| Specification              | Description                                                                                         | Specification              | Description                                   |
| Material                   | Acrylic, fiberglass reinforced                                                                      | Warranty                   | Limited Ten Year                              |
| Construction               | Self-contained, pre-plumbed whirlpool bath system mounted on a pre-leveled base                     | Water Capacity             | 42 gal. (min)<br>52 gal. (max)                |
| Number of Jets             | 12                                                                                                  | Shipping Weight            | Whirlpool - 130 lbs                           |
| Floor Loading Weight       | 47 lbs. / sq.ft.                                                                                    |                            | Bathtub - 110 lbs                             |
| ESSENTIALS PACKAGE         |                                                                                                     | COMFORT PACKAGE            |                                               |
| Pump Motor                 | Single speed induction pump, 9 AMP                                                                  | Pump Motor                 | Variable speed induction pump, 9 AMP          |
| On/Off Control             | One button on/off electronic keypad                                                                 | On/Off Control             | Multi-function electronic keypad              |
| Electrical<br>Requirements | One 120V, 20 amp GFCI dedicated circuit. Optional heater: separate 120 V, 20 amp dedicated circuit. | Electrical<br>Requirements | Two separate 120 V, 20 amp dedicated circuits |